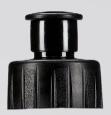

## Caps & extras

Classic Push-pull or K2, made of elastomer and giving a more exclusive feel with optimum function and drinking comfort. Caps and extras to be ordered with the sports bottle.

Model: Push-pull 32 mm

Fits: Bottle with 32 mm neck opening

Height: 35 mm

Standard colors:

Contact us for color samples. Other colors available at additional cost.

Model: Push-pull 45 mm

Fits: Bottle with 45 mm neck opening

Height: 37 mm