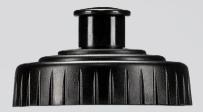

Standard colors:

Contact us for color samples. Other colors available at additional cost.

Model: K2 45 mm

Fits: Bottle with 45 mm neck opening

Height: 42 mm

Standard colors:

Extras: Tube

Function: Bendable extension tube which retains its elasticity, even in cold temperatures. The tube makes the sports bottle extra flexible to use when you're wearing a helmet or similar protective equipment, for example. Simple to fit onto the cap and just as easy to remove.