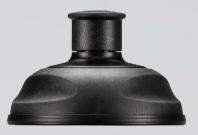

Fits: Bottle with 32 mm neck opening

Height: 35 mm

Standard colors:

Contact us for color samples. Other colors available at additional cost.

Model: Push-pull 45 mm

Fits: Bottle with 45 mm neck opening

Height: 37 mm

Standard colors:

Contact us for color samples. Other colors available at additional cost.

Model: K2 45 mm

Fits: Bottle with 45 mm neck opening

Height: 42 mm

Standard colors:

Extras: Tube

Function: Bendable extension tube which retains its elasticity, even in cold temperatures. The tube makes the sports bottle extra flexible to use when you're wearing a helmet or similar protective equipment, for example. Simple to fit onto the cap and just as easy to remove.