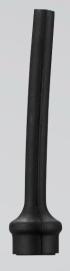

Standard colors:

Contact us for color samples. Other colors available at additional cost.

Model: K2 45 mm

Fits: Bottle with 45 mm neck opening

Height: 42 mm

Standard colors:

Extras: Tube

Function: Bendable extension tube which retains its elasticity, even in cold temperatures. The tube makes the sports bottle extra flexible to use when you're wearing a helmet or similar protective equipment, for example. Simple to fit onto the cap and just as easy to remove.

Fits: All Push-pull and K2caps

Length: 115 mm

No./bag: 10

Color: Black